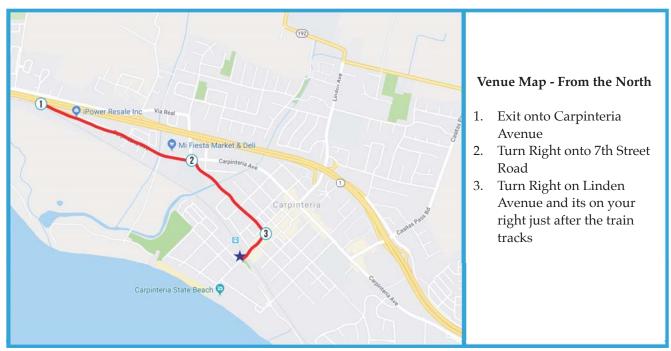

IMPORTANT: Please Park and walk to the event.

City Lot \$10 - Directions Coming from the South

City Lot \$10 - Directions Coming from the North and its on your right just after the train tracks