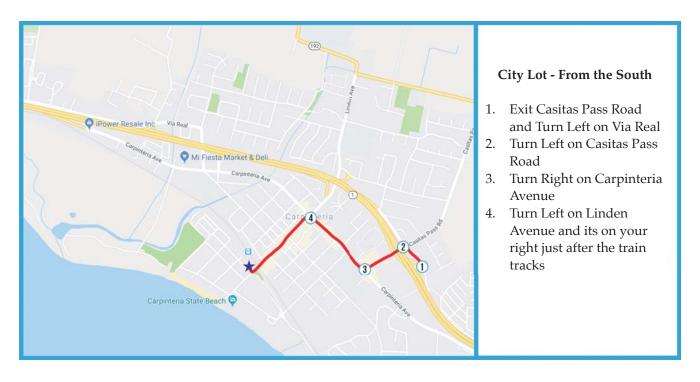

## **Event Parking - City Lot \$10 Cash Only**

Please note that for event parking in the City Lot 4 there will be a \$10 parking fee, cash only. It is the dirt lot immediately after the train tracks on the right side. No re-entries.

IMPORTANT: Please Park and walk to the event.

City Lot \$10 - Directions Coming from the South

City Lot \$10 - Directions Coming from the North and its on your right just after the train tracks