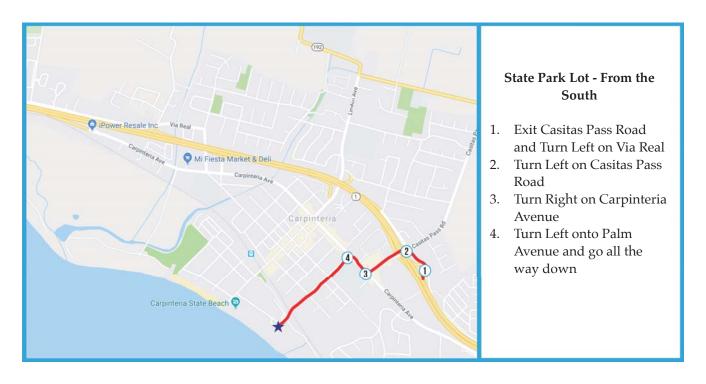

## **Event Parking - State Park Lot \$10**

Please note that for event parking in the State Park Lot there will be a \$10 parking fee.

IMPORTANT: Please Park and walk to the event.

State Park Lot \$10 - Directions Coming from the South