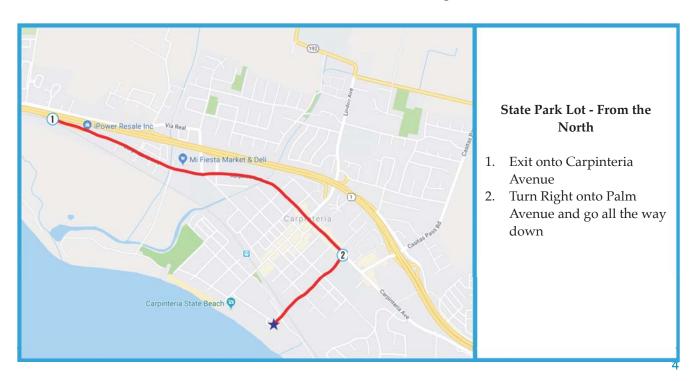

## **Event Parking - City Lot \$10 Cash Only**

Please note that for event parking in the City Lot 4 there will be a \$10 parking fee, cash only. It is the dirt lot immediately after the train tracks on the right side. No re-entries.

IMPORTANT: Please Park and walk to the event.

City Lot \$10 - Directions Coming from the South



City Lot \$10 - Directions Coming from the North and its on your right just after the train tracks



## **Event Parking - State Park Lot \$10**

Please note that for event parking in the State Park Lot there will be a \$10 parking fee.

IMPORTANT: Please Park and walk to the event.

State Park Lot \$10 - Directions Coming from the South



State Park Lot \$10 - Directions Coming from the North